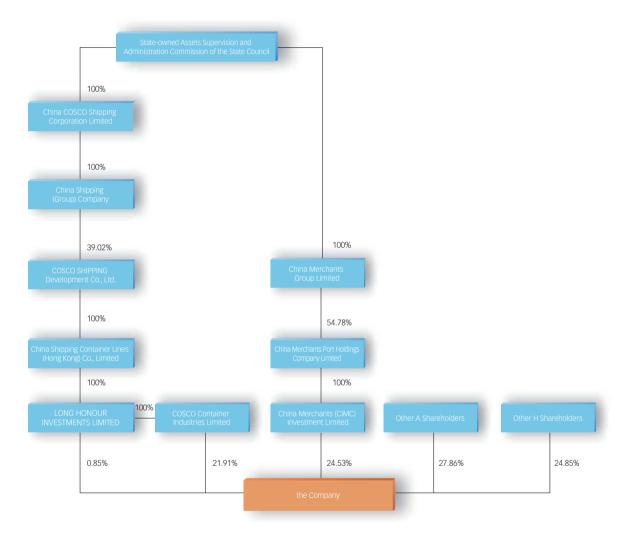

у. Луа 1<br>г. д. слу. |                        | R AA C T T           |                      | \$ 122-A<br>Arr\$ eA ;<br>\$ 122-A      |

Change in de fac o con roller d ring he Repor ing Period

De fac o con roller con rol he Compan hro gh r or o her a e managemen

Other Corporate Shareholders with a Shareholding above 10% 4.

Restrictions on Decrease in Shareholding by Controlling Shareholders, De 5. Facto Controller, Reorganising Parties and Other Undertaking Parties



Changes in Share Capital and Information on Shareholders



Changes in Share Capital and Information on Shareholders

>



- - - / Changes in Share Capital and Information on Shareholders

#### V. CHART OF SHAREHOLDING STRUCTURE BETWEEN THE COMPANY AND THE SUBSTANTIAL SHAREHOLDERS AS AT THE END OF THE REPORTING PERIOD



## VI. SUFFICIENCY OF PUBLIC FLOAT

القرير المراجع والمراجع والم ، المريح الم المريح ▲ • ¿ < < \*\*

## VII. RELEVANT INFORMATION ABOUT PREFERRED SHARES

and a stry all the star Star and a star and a star and the algorithm





120 China In erna ional Marine Con ainer (Gro p) Co., L d. Ann al Repor 2016

CIMC



#### BRIEF BIOGRAPHY OF THE DIRECTORS, SUPERVISORS AND SENIOR L. MANAGEMENT

## 1. Directors

Act ener Hen I le 215 SSe e reev

|                                   |        |     |                                                                                                             |                    |      |                                                     | are held in he<br>(hare) |
|-----------------------------------|--------|-----|--------------------------------