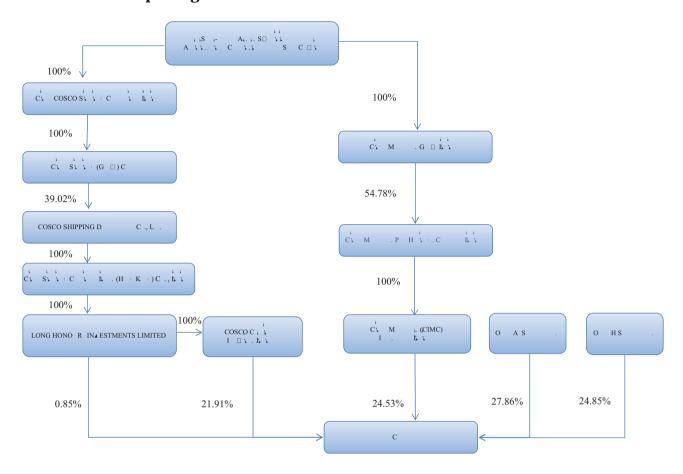

Development"), Long Honour and COSCO Container Industries Limited etc.), had an interest in the A Shares and H Shares of the Company, and 432,171,843 A Shares and 245,842,181 H Shares (long position) were held in the capacity as interest of corporation controlled by the substantial Shareholder.
- Note 3: Hony Capital Management Limited, through subsidiaries including Broad Ride Limited, had an interest in the H shares of the Company, and 215,203,846 H shares (long position) were held in the capacity as interest of corporation controlled by the substantial shareholder and 143,048,050 H Shares were held in the capacity as person having security interest in shares.



# Chart of Shareholding Structure between the Company and the Substantial Shareholders as at the end of the Reporting Period



#### 5 DIRECTORS' REPORT

#### 5.1 Overview



₩ ± 50 (10 ) (10 ) (10 ) (10 ) (10 ) (10 ) (10 ) (10 ) (10 ) (10 ) (10 ) (10 ) (10 ) (10 ) (10 ) (10 ) (10 ) (10 ) (10 ) (10 ) (10 ) (10 ) (10 ) (10 ) (10 ) (10 ) (10 ) (10 ) (10 ) (10 ) (10 ) (10 ) (10 ) (10 ) (10 ) (10 ) (10 ) (10 ) (10 ) (10 ) (10 ) (10 ) (10 ) (10 ) (10 ) (10 ) (10 ) (10 ) (10 ) (10 ) (10 ) (10 ) (10 ) (10 ) (10 ) (10 ) (10 ) (10 ) (10 ) (10 ) (10 ) (10 ) (10 ) (10 ) (10 ) (10 ) (10 ) (10 ) (10 ) (10 ) (10 ) (10 ) (10 ) (10 ) (10 ) (10 ) (10 ) (10 ) (10 ) (10 ) (10 ) (10 ) (10 ) (10 ) (10 ) (10 ) (10 ) (10 ) (10 ) (10 ) (10 ) (10 ) (10 ) (10 ) (10 ) (10 ) (10 ) (10 ) (10 ) (10 ) (10 ) (10 ) (10 ) (10 ) (10 ) (10 ) (10 ) (10 ) (10 ) (10 ) (10 ) (10 ) (10 ) (10 ) (10 ) (10 ) (10 ) (10 ) (10 ) (10 ) (10 ) (10 ) (10 ) (10 )