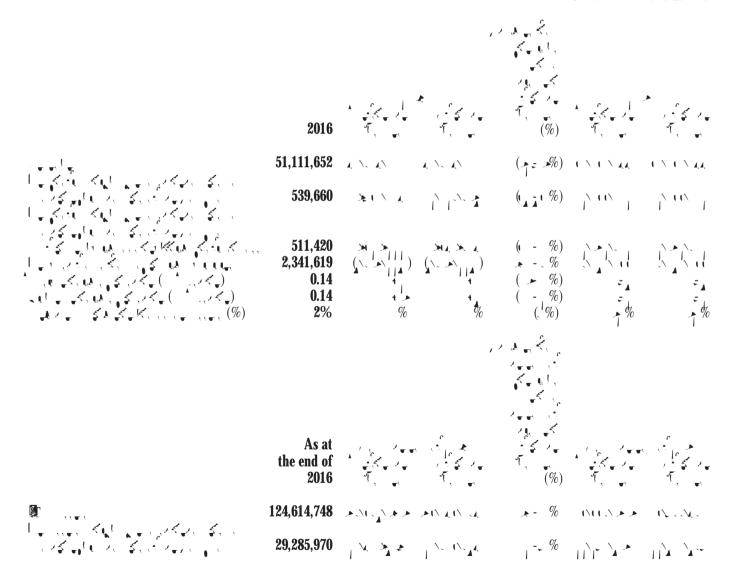

### 3 SUMMARY OF ACCOUNTING DATA AND FINANCIAL INDICATORS PREPARED IN ACCORDANCE WITH CASBE

3.1 Retrospective Adjustment to or Restatement of the Accounting Data for Prior Years by the Company due to Change of Accounting Policies and Correction of Accounting Errors

Unit: RMB thousand

### 3.2 Key Accounting Data of the Group for the Last Five Years

Unit: RMB thousand

|                                                                                                                                                                                                                                                                                                                                                                                                                                                                                                                                                                                                                                                                                                                                                                                                                                                                                                                                                                                                                                                                                                                                                                                                                                                                                                                                                                                                                                                                                                                                                                                                                                                                                                                                                                                                                                                                                                                                                                                                                                                                                                                                |                                                                                   | For the year ended 31 December         |                                                                                                                                                                                                                                                                                                                                                                                                                                                                                                                                                                                                                                                                                                                                                                                                                                                                                                                                                                                                                                                                                                                                                                                           |                                       |            |                                          |
|--------------------------------------------------------------------------------------------------------------------------------------------------------------------------------------------------------------------------------------------------------------------------------------------------------------------------------------------------------------------------------------------------------------------------------------------------------------------------------------------------------------------------------------------------------------------------------------------------------------------------------------------------------------------------------------------------------------------------------------------------------------------------------------------------------------------------------------------------------------------------------------------------------------------------------------------------------------------------------------------------------------------------------------------------------------------------------------------------------------------------------------------------------------------------------------------------------------------------------------------------------------------------------------------------------------------------------------------------------------------------------------------------------------------------------------------------------------------------------------------------------------------------------------------------------------------------------------------------------------------------------------------------------------------------------------------------------------------------------------------------------------------------------------------------------------------------------------------------------------------------------------------------------------------------------------------------------------------------------------------------------------------------------------------------------------------------------------------------------------------------------|-----------------------------------------------------------------------------------|----------------------------------------|-------------------------------------------------------------------------------------------------------------------------------------------------------------------------------------------------------------------------------------------------------------------------------------------------------------------------------------------------------------------------------------------------------------------------------------------------------------------------------------------------------------------------------------------------------------------------------------------------------------------------------------------------------------------------------------------------------------------------------------------------------------------------------------------------------------------------------------------------------------------------------------------------------------------------------------------------------------------------------------------------------------------------------------------------------------------------------------------------------------------------------------------------------------------------------------------|---------------------------------------|------------|------------------------------------------|
| Income Statement Items                                                                                                                                                                                                                                                                                                                                                                                                                                                                                                                                                                                                                                                                                                                                                                                                                                                                                                                                                                                                                                                                                                                                                                                                                                                                                                                                                                                                                                                                                                                                                                                                                                                                                                                                                                                                                                                                                                                                                                                                                                                                                                         | 2016                                                                              |                                        | (%)                                                                                                                                                                                                                                                                                                                                                                                                                                                                                                                                                                                                                                                                                                                                                                                                                                                                                                                                                                                                                                                                                                                                                                                       | 1                                     | 1 1        | ΙÎ                                       |
| A COLOR OF THE PROPERTY OF THE | 51,111,652<br>800,538<br>1,702,051<br>967,068<br>734,983                          | \ \ \ \ \ \ \ \ \ \ \ \ \ \ \ \ \ \ \  | ( - %)<br>( - %)<br>( - %)<br>( - %)                                                                                                                                                                                                                                                                                                                                                                                                                                                                                                                                                                                                                                                                                                                                                                                                                                                                                                                                                                                                                                                                                                                                                      | Y Y Y Y Y Y Y Y Y Y Y Y Y Y Y Y Y Y Y |            | \ \\\\\\\\\\\\\\\\\\\\\\\\\\\\\\\\\\\\   |
| 1. 1 (1.)<br>1 - Kilo Kyl ( - 1.) Kyl ( - 1.)<br>1 - 25 - 10 - 1. 5 ( 1.) 1 - 1.                                                                                                                                                                                                                                                                                                                                                                                                                                                                                                                                                                                                                                                                                                                                                                                                                                                                                                                                                                                                                                                                                                                                                                                                                                                                                                                                                                                                                                                                                                                                                                                                                                                                                                                                                                                                                                                                                                                                                                                                                                               | 539,660                                                                           | 11111                                  | (                                                                                                                                                                                                                                                                                                                                                                                                                                                                                                                                                                                                                                                                                                                                                                                                                                                                                                                                                                                                                                                                                                                                                                                         | \ (I)                                 | \ <u> </u> | **/ *                                    |
| - 1                                                                                                                                                                                                                                                                                                                                                                                                                                                                                                                                                                                                                                                                                                                                                                                                                                                                                                                                                                                                                                                                                                                                                                                                                                                                                                                                                                                                                                                                                                                                                                                                                                                                                                                                                                                                                                                                                                                                                                                                                                                                                                                            | 195,323                                                                           | <b>A</b>   \ <b>A</b>                  | (, , %)                                                                                                                                                                                                                                                                                                                                                                                                                                                                                                                                                                                                                                                                                                                                                                                                                                                                                                                                                                                                                                                                                                                                                                                   | 44.17.                                | 14/4       | (\)                                      |
| is the windsky Karking                                                                                                                                                                                                                                                                                                                                                                                                                                                                                                                                                                                                                                                                                                                                                                                                                                                                                                                                                                                                                                                                                                                                                                                                                                                                                                                                                                                                                                                                                                                                                                                                                                                                                                                                                                                                                                                                                                                                                                                                                                                                                                         | 511,420                                                                           | ******                                 | ( - %)                                                                                                                                                                                                                                                                                                                                                                                                                                                                                                                                                                                                                                                                                                                                                                                                                                                                                                                                                                                                                                                                                                                                                                                    | \ <i>&gt;</i> \.                      | * ^ -      | × ∧ .                                    |
|                                                                                                                                                                                                                                                                                                                                                                                                                                                                                                                                                                                                                                                                                                                                                                                                                                                                                                                                                                                                                                                                                                                                                                                                                                                                                                                                                                                                                                                                                                                                                                                                                                                                                                                                                                                                                                                                                                                                                                                                                                                                                                                                |                                                                                   |                                        |                                                                                                                                                                                                                                                                                                                                                                                                                                                                                                                                                                                                                                                                                                                                                                                                                                                                                                                                                                                                                                                                                                                                                                                           |                                       | Unit: RMB  | thousand                                 |
|                                                                                                                                                                                                                                                                                                                                                                                                                                                                                                                                                                                                                                                                                                                                                                                                                                                                                                                                                                                                                                                                                                                                                                                                                                                                                                                                                                                                                                                                                                                                                                                                                                                                                                                                                                                                                                                                                                                                                                                                                                                                                                                                |                                                                                   |                                        | As at 31 I                                                                                                                                                                                                                                                                                                                                                                                                                                                                                                                                                                                                                                                                                                                                                                                                                                                                                                                                                                                                                                                                                                                                                                                | December                              |            |                                          |
| Assets and liabilities Items                                                                                                                                                                                                                                                                                                                                                                                                                                                                                                                                                                                                                                                                                                                                                                                                                                                                                                                                                                                                                                                                                                                                                                                                                                                                                                                                                                                                                                                                                                                                                                                                                                                                                                                                                                                                                                                                                                                                                                                                                                                                                                   | 2016                                                                              |                                        | <pre>// A // A</pre> |                                       | 1 1        | ΙÎ                                       |
|                                                                                                                                                                                                                                                                                                                                                                                                                                                                                                                                                                                                                                                                                                                                                                                                                                                                                                                                                                                                                                                                                                                                                                                                                                                                                                                                                                                                                                                                                                                                                                                                                                                                                                                                                                                                                                                                                                                                                                                                                                                                                                                                | 53,352,031<br>71,262,717<br>124,614,748<br>46,249,215<br>39,230,741<br>85,479,956 |                                        | * - %<br>* **                                                                                                                                                                                                                                                                                                                                                                                                                                                                                                                                                                                                                                                                                                                                                                                                                                                                                                                                                                                                                                                                                                                                                                             | 1\(\frac{1}{2}\)                      |            | A.M.   A                                 |
|                                                                                                                                                                                                                                                                                                                                                                                                                                                                                                                                                                                                                                                                                                                                                                                                                                                                                                                                                                                                                                                                                                                                                                                                                                                                                                                                                                                                                                                                                                                                                                                                                                                                                                                                                                                                                                                                                                                                                                                                                                                                                                                                | 29,285,970<br>9,848,822<br>39,134,792                                             | \\\\\\\\\\\\\\\\\\\\\\\\\\\\\\\\\\\\\\ |                                                                                                                                                                                                                                                                                                                                                                                                                                                                                                                                                                                                                                                                                                                                                                                                                                                                                                                                                                                                                                                                                                                                                                                           | A A A A A A A A A A A A A A A A A A A | 1/1/1      | *\ \\ \\ \\ \\ \\ \\ \\ \\ \\ \\ \\ \\ \ |

|                                                                                                                                                                            |                                       | For                                                 | r the year end | ed 31 December             |                                        |                                        |
|----------------------------------------------------------------------------------------------------------------------------------------------------------------------------|---------------------------------------|-----------------------------------------------------|----------------|----------------------------|----------------------------------------|----------------------------------------|
| Cash Flow Items                                                                                                                                                            | 2016                                  |                                                     |                | 1 *                        | 1 1                                    | 1 1                                    |
| ای بی ڈر بیٹر سے میں بیریہ<br>ای بیٹر بیٹر سے میں بیریہ<br>ای بیٹر بٹر بٹر بیٹر بیٹر                                                                                       | 2,341,619<br>(6,854,655)<br>7,511,046 | (\_\_\\\<br>(\_\\\\\\\\\\\\\\\\\\\\\\\\\\\          | %<br>%<br>( %) | (S)(1/1)                   | (N / Y*)                               | (\\_\\\\\\\\\\\\\\\\\\\\\\\\\\\\\\\\\\ |
| 3.3 Key Financial Indicators of                                                                                                                                            | f the Group                           | o for the La                                        | st Five Ye     | ars                        |                                        |                                        |
| Key Financial Indicators                                                                                                                                                   | 2016                                  | ( - <del>                                    </del> | //             | 1 *                        | 1 1                                    | 1 1                                    |
| * (0 \$ (0) , \$ () \$ , \$ () .<br>(* ) (\$ () ) , ( ) ( ) () (\$ () () .                                                                                                 | 0.14                                  | +                                                   | ( > %)         | ₹ <sub>A</sub>             | - 1                                    | † <sub>A</sub>                         |
|                                                                                                                                                                            | 0.14                                  | 4,                                                  | ( - , %)       | =                          | اد -                                   | † <sub>A</sub>                         |
| ا چار باغی برگی برگی بیگا در در بی<br>- این برگیارد آن )<br>- این برگیارد آن این برگیارد برگیارد این برگیارد این این برگیارد این این برگیارد این این برگیارد این این برگیا | 0.79                                  | (د رح)                                              | × %            | ٠- ا                       | <i>&gt;</i>                            | -                                      |
| به ۱۰ می در خی الا می از در در در در در در (%)<br>به ۱۰ می در خی الا می از در در در (%)                                                                                    | 1%                                    |                                                     | (. %)          | <b>▶</b> %                 | · %                                    |                                        |
|                                                                                                                                                                            | As at<br>31 December<br>2016          | / * * * * * * * * * * * * * * * * * * *             | //             | 1 x 4 x 5 1                | ************************************** | /*.<br>  **                            |
| しょ 、、、、 ま、ハイ。 そ () 、 、 、、 、 、 、 、 、 、 、                                                                                                                                    | 9.83<br>2%                            | - <b>-</b> %                                        | - %<br>(. %)   | -<br>-<br>-<br>-<br>-<br>- | \ <del>\ \</del>                       | · %                                    |

#### 3.4 Non-recurring Profit or Loss Items of the Group for the Last Three Years

Unit: RMB thousand

| Items                                                                                                                                                                                                                                                                                                                                                                                                                                                                                                                                                                                                                                                                                                                                                                                                                                                                                                                                                                                                                                                                                                                                                                                                                                                                                                                                                                                                                                                                                                                                                                                                                                                                                                                                                                                                                                                                                                                                                                                                                                                                                                                        | 2016                                           |                                     | 1                                       |
|------------------------------------------------------------------------------------------------------------------------------------------------------------------------------------------------------------------------------------------------------------------------------------------------------------------------------------------------------------------------------------------------------------------------------------------------------------------------------------------------------------------------------------------------------------------------------------------------------------------------------------------------------------------------------------------------------------------------------------------------------------------------------------------------------------------------------------------------------------------------------------------------------------------------------------------------------------------------------------------------------------------------------------------------------------------------------------------------------------------------------------------------------------------------------------------------------------------------------------------------------------------------------------------------------------------------------------------------------------------------------------------------------------------------------------------------------------------------------------------------------------------------------------------------------------------------------------------------------------------------------------------------------------------------------------------------------------------------------------------------------------------------------------------------------------------------------------------------------------------------------------------------------------------------------------------------------------------------------------------------------------------------------------------------------------------------------------------------------------------------------|------------------------------------------------|-------------------------------------|-----------------------------------------|
| · 4., (., ), 4, , ,                                                                                                                                                                                                                                                                                                                                                                                                                                                                                                                                                                                                                                                                                                                                                                                                                                                                                                                                                                                                                                                                                                                                                                                                                                                                                                                                                                                                                                                                                                                                                                                                                                                                                                                                                                                                                                                                                                                                                                                                                                                                                                          | 264,552                                        | (AV. )                              |                                         |
| er og Skorrendekkorrendekon kontroller en forste ekkorrendekorren<br>1966 - Austrikk group folker<br>1966 - Ankar Grove Schaufelder (h. 1966)                                                                                                                                                                                                                                                                                                                                                                                                                                                                                                                                                                                                                                                                                                                                                                                                                                                                                                                                                                                                                                                                                                                                                                                                                                                                                                                                                                                                                                                                                                                                                                                                                                                                                                                                                                                                                                                                                                                                                                                | 497,336                                        | - \ - A                             | 1                                       |
| 1 1 6 - 2                                                                                                                                                                                                                                                                                                                                                                                                                                                                                                                                                                                                                                                                                                                                                                                                                                                                                                                                                                                                                                                                                                                                                                                                                                                                                                                                                                                                                                                                                                                                                                                                                                                                                                                                                                                                                                                                                                                                                                                                                                                                                                                    | -                                              |                                     | * - 1                                   |
|                                                                                                                                                                                                                                                                                                                                                                                                                                                                                                                                                                                                                                                                                                                                                                                                                                                                                                                                                                                                                                                                                                                                                                                                                                                                                                                                                                                                                                                                                                                                                                                                                                                                                                                                                                                                                                                                                                                                                                                                                                                                                                                              |                                                |                                     |                                         |
| ا چک ہے۔ (رزز) کی اور ہے۔<br>ایک ہی۔ (رزز) کی امریز کی ایک چک چہلو ہے جے ایک                                                                                                                                                                                                                                                                                                                                                                                                                                                                                                                                                                                                                                                                                                                                                                                                                                                                                                                                                                                                                                                                                                                                                                                                                                                                                                                                                                                                                                                                                                                                                                                                                                                                                                                                                                                                                                                                                                                                                                                                                                                 | 399,704<br>361,353                             | 11/-4-                              |                                         |
| o post of the transfer the transfer of the first of the | -                                              | 1.                                  | <b>\(</b>                               |
| 25 6,50 to , show , Kokka 6,50 to , 65                                                                                                                                                                                                                                                                                                                                                                                                                                                                                                                                                                                                                                                                                                                                                                                                                                                                                                                                                                                                                                                                                                                                                                                                                                                                                                                                                                                                                                                                                                                                                                                                                                                                                                                                                                                                                                                                                                                                                                                                                                                                                       | 139,625<br>(1,362,915)<br>(422,180)<br>150,765 | (,),, (,)<br>(,),, (,)<br>(,),, (,) | *** ( ) ( ) ( ) ( ) ( ) ( ) ( ) ( ) ( ) |
| Total                                                                                                                                                                                                                                                                                                                                                                                                                                                                                                                                                                                                                                                                                                                                                                                                                                                                                                                                                                                                                                                                                                                                                                                                                                                                                                                                                                                                                                                                                                                                                                                                                                                                                                                                                                                                                                                                                                                                                                                                                                                                                                                        | 28,240                                         | 11.                                 | 1117                                    |